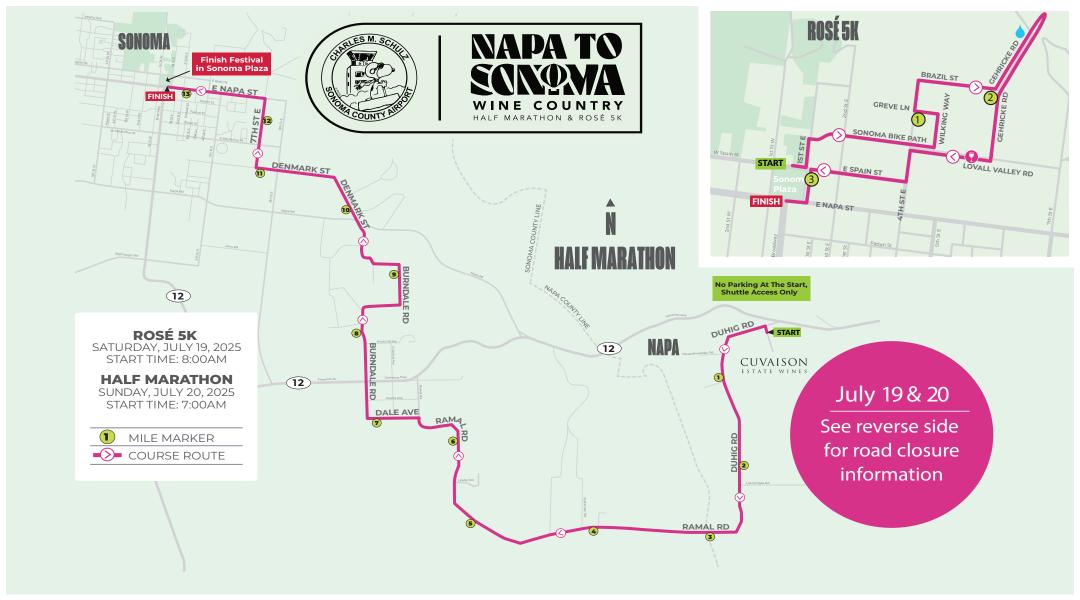

- **Saturday, July 19:** Rosé 5K begins and ends in Sonoma Plaza. Minor road closures will be in place from 7am-10:00am. Impacted roads include, but not limited to, E Spain St, Lovall Valley Rd, Gehricke Rd, Wilking Way, Greve Ln, 1st St E, 4th St E, E Napa St and Brazil St.
- **Sunday, July 20:** Half Marathon event will begin at 7am, at Cuvaison Winery in Napa, and will require the closure of portions of Hwy 12 and Hwy 121. Detours will be in place and law enforcement will be onsite to assist motorists when safe. The lane or road will be reopened after the final runners have safely moved on. For the safety of all involved, please obey all traffic signs and direction from law-enforcement.
- The following roads are closed in both directions while runners are on course: Duhig Rd, parts of Ramal Rd, Dale Rd, parts of Burndale Rd and Denmark Rd. Vehicle traffic on Hwy 121 will be heavy at Duhig Rd between 5:30am and 7:00am. Areas where delays will occur are on Hwy 121 at Burndale Rd from 8:00am to 9:00am and Napa Rd at Denmark from 8:30am to 9:30am.